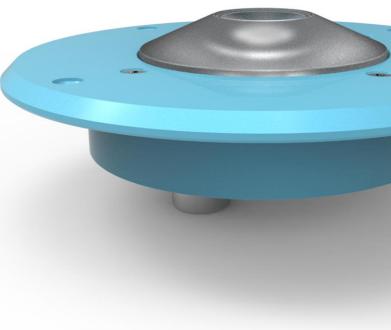

### **Lighting assemblies**

The Q-Inset Light is the light for all your onshore and offshore flushmount facilities.

In compliance with the CAP437 regulation, makes the Q-Inset light a perfect perimeter, obstruction or taxi light.

## **General dimensions**

In the image below the general dimensions and mounting dimensions are displayed.