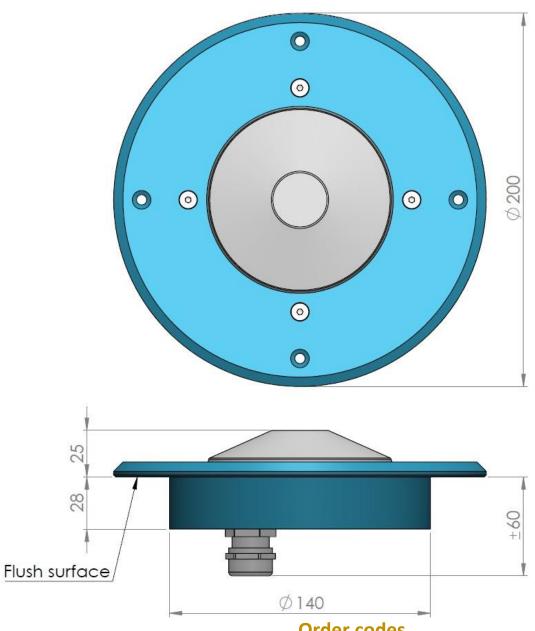

## **General dimensions**

In the image below the general dimensions and mounting dimensions are displayed.

#### **Q-Inset Light**

Enclosure: Aluminum, powder coated

RAL 5020

Light color: Red

Dimensions: 20 x 20 x 8,5 cm (LxWxH) Packaging: 25 x 25 x 15 cm (LxWxH)

Weight: 2,8 kg IP-index: IP67

Cable: H07RN-F 3x1

(Factory standard 1,5 meter)