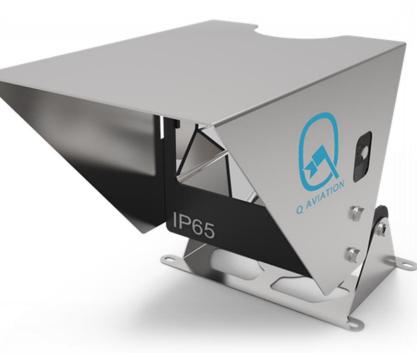

#### **Technical Background**

Q Aviation stands for simplicity but high functionality in their products. The Q-Floodlight is one of the easy to install and maintenance low floodlights. Designed for onshore facilities.

### Lighting assembly

Safe passenger disembarking and surface illumination is the power of the Q-Floodlight.

Because of its sleek design and easy to install baseplate. The Q-Floodlight is an addition to your Heliport or Heliplatform.

The Q-floodlight can also be used as surface illumination.

The Q-Floodlight comes in two configurations. Rigid mounted and Frangible mounted.