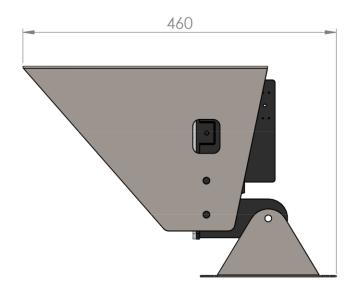

# **General dimensions**

In the image below the general dimensions and mounting dimensions are displayed.

#### Q-FloodLight

Light Color: White (6000k)

Light Source: LED IP-index: IP65

Enclosure: Aluminium, powder coated Dimensions: 46 x 30 x 31 ( L x W x H )

Mounting: Rigid Input Voltage: 12-24 Vdc

Cable: H07RN-F 3x1 (1,5 meter)