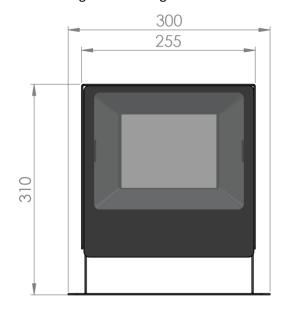

# **General dimensions**

In the image below the general dimensions and mounting dimensions are displayed.