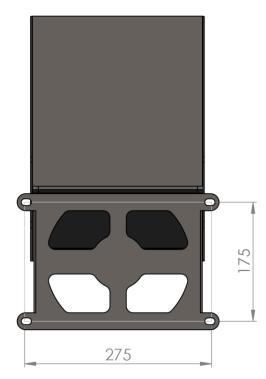

# **General dimensions**

In the image below the general dimensions and mounting dimensions are displayed.

#### Q-FloodLight

Light Color: White (6000k)

Light Source: LED IP-index: IP65

Enclosure: Aluminium, powder coated Dimensions: 46 x 30 x 31 ( L x W x H )

Mounting: Rigid Input Voltage: 12-24 Vdc

Cable: H07RN-F 3x1 (1,5 meter)