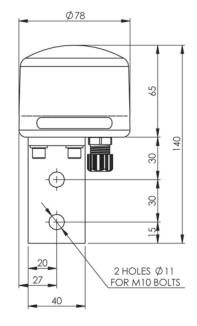

| Material       | PVC and acrylic |
|----------------|-----------------|
| Watertightness | IP 68           |
| Input voltage  | 12V (10-20VDC)  |
| Weight         | 355g            |

GISMAN is the authorized distributor for VEGA products in many countries. For further details, please contact us.