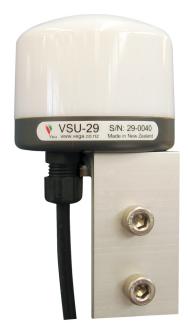

## Standalone GPS module

## The VSU-29 GPS Sync Unit uses the GPS time signal to synchronise the operation of navigation lights.

- 2 sync wires provided: 1 positive and 1 negative transition. This allows the VSU-29 to be used with most brands of navigation lights.
- Easy programming with TVIR programmer
- 246 IALA flash characters and up to 20 factory set custom characters (fixed character mode only)
- No positioning information is generated from the GPS unit
- Can be operated in three ways:
  - Flash Character where the same flash character is programmed in the VSU-29 as is programmed in the light
  - Flash Character Generator where the VSU-29 acts as a flash generator for a light
  - **Fixed Period** where pulses are sent at a fixed period (for lights sinchronization with different flash periods)