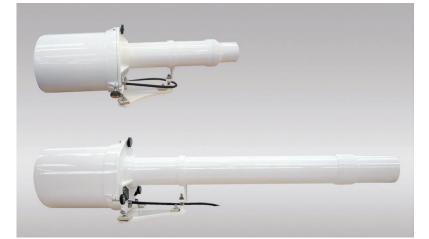

PRECISION SECTOR LIGHTS VEGA PEL-3

Up to 19NM @ 0.74T

The PEL-3 is a precision sector light which shows a different colour when viewed from different directions. The colour of the light provides directional information to the mariner. It is used in situations where extreme accuracy is required, or where the mounting of a leading light is nearly impossible.

## Options

- Oscillating boundary system
- Anti-reflection coatings

| Subtense of light   | <b>3.5</b> ° | 5°           | <b>7</b> °   | 10°          | 15°          | <b>20</b> °  |
|---------------------|--------------|--------------|--------------|--------------|--------------|--------------|
| Vertical divergence | <b>2.0</b> ° | <b>3.0</b> ° | <b>3.4</b> ° | <b>4.3</b> ° | <b>5.0</b> ° | <b>5.6</b> ° |
| Boundary resolution | <1.0'        | <1.0'        | <2.0'        | <2.0'        | <3.0'        | <3.0'        |
| Sector accuracy     | <1.0'        | <1.0'        | <2.0'        | <2.0'        | <3.0'        | <3.0'        |
| Overall length (mm) | 2002         | 1611         | 1263         | 993          | 789          | 710          |
| Weight (kg)         | 48           | 38           | 31           | 33           | 34           | 34           |