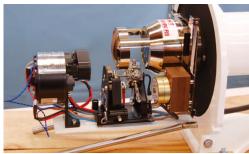

PRECISION SECTOR LIGHTS VEGA PEL-3

Up to 19NM @ 0.74T

The PEL-3 is a precision sector light which shows a different colour when viewed from different directions. The colour of the light provides directional information to the mariner. It is used in situations where extreme accuracy is required, or where the mounting of a leading light is nearly impossible.

- Great configuration flexibility to match end user requirements
- Wide choice of subtenses, individual sector angles, lamp types and sizes, flash characters and operating modes
- Designed for use in rugged marine environments without further protection
- Energy efficient and suitable for solar power
- Uniform intensity from one side of the beam to the other
- Delivered fully tested and ready to operate
- Can be interfaced to remote switching and monitoring equipment
- Design life: 20 years