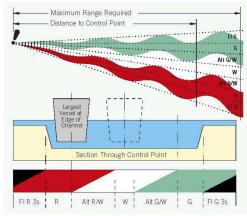

PRECISION SECTOR LIGHTS VEGA PEL-3

Up to 19NM @ 0.74T

The PEL-3 is a precision sector light which shows a different colour when viewed from different directions. The colour of the light provides directional information to the mariner. It is used in situations where extreme accuracy is required, or where the mounting of a leading light is nearly impossible.

- Great configuration flexibility to match end user requirements
- Wide choice of subtenses, individual sector angles, lamp types and sizes, flash characters and operating modes
- Designed for use in rugged marine environments without further protection
- Energy efficient and suitable for solar power
- Uniform intensity from one side of the beam to the other
- Delivered fully tested and ready to operate
- Can be interfaced to remote switching and monitoring equipment
- Design life: 20 years