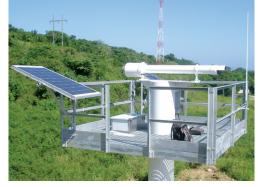

PRECISION SECTOR LIGHTS VEGA PEL-3

Up to 19NM @ 0.74T

The PEL-3 is a precision sector light which shows a different colour when viewed from different directions. The colour of the light provides directional information to the mariner. It is used in situations where extreme accuracy is required, or where the mounting of a leading light is nearly impossible.