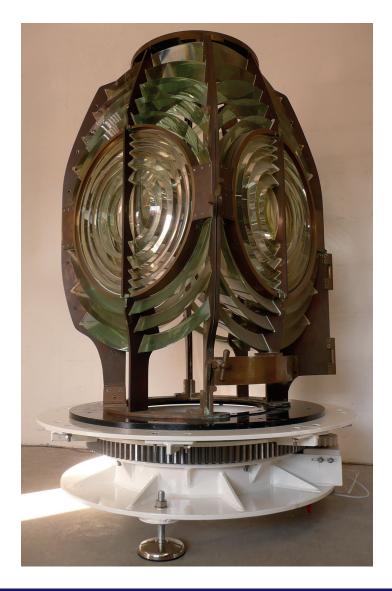

## Mercury free revolving pedestal solution

## GISMAN revolving pedestal is the ideal solution for lighthouse rehabilitation, where it is recommended to keep the historical lens without mercury bath.

- Custom sized product to fit existing lens dimensions and weight
- Mercury free solution
- Ball-bearing system
- Designed to suit lens up to 2500kg
- Structure in painted steel
- Equipped with a DC electronic brushless motor (power supply from 20 to 30Vcc)
- Adjustable rotating speed from 1 to 6 rpm with less than 1% precision
- Equipped with a greasing device
- Anti-vibration pads for seismic zone (as an option)