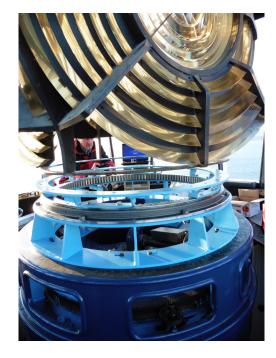

## Mercury free revolving pedestal solution

## GISMAN revolving pedestal is the ideal solution for lighthouse rehabilitation, where it is recommended to keep the historical lens without mercury bath.

- Custom sized product to fit existing lens dimensions and weight
- Mercury free solution
- Ball-bearing system
- Designed to suit lens up to 2500kg
- Structure in painted steel
- Equipped with a DC electronic brushless motor (power supply from 20 to 30Vcc)
- Adjustable rotating speed from 1 to 6 rpm with less than 1% precision
- Equipped with a greasing device
- Anti-vibration pads for seismic zone (as an option)