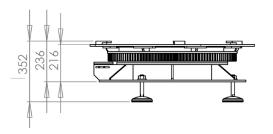

## GISMAN revolving pedestal is the ideal solution for lighthouse rehabilitation, where it is recommended to keep the historical lens without mercury bath.

- Custom sized product to fit existing lens dimensions and weight
- Mercury free solution
- Ball-bearing system
- Designed to suit lens up to 2500kg
- Structure in painted steel
- Equipped with a DC electronic brushless motor (power supply from 20 to 30Vcc)
- Adjustable rotating speed from 1 to 6 rpm with less than 1% precision
- Equipped with a greasing device
- Anti-vibration pads for seismic zone (as an option)