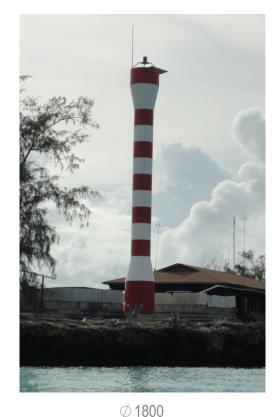

## **GRP** tower

## The GRP tower is made of modular elements easy to transport and to assemble, without substantial lifting means, even on the most inaccessible sites.

- Made of reinforced polyester resin with fiberglas
- Inner access through a lockable door
- Lower element for housing light accessories equipment
- One or several intermediary elements according to the required focal plane
- Upper element equipped with a working platform
- Internal ladder and manhole to the platform
- Rugged, light, easy to install and maintain
- Solar module support available as an option