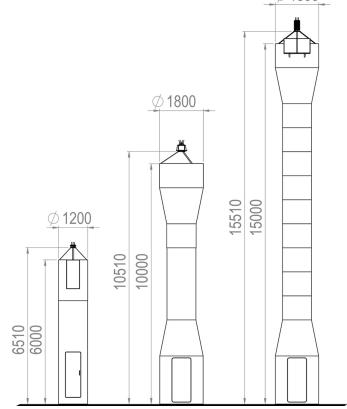

## **GRP** tower

## The GRP tower is made of modular elements easy to transport and to assemble, without substantial lifting means, even on the most inaccessible sites.

- Made of reinforced polyester resin with fiberglas
- Inner access through a lockable door
- Lower element for housing light accessories equipment
- One or several intermediary elements according to the required focal plane
- Upper element equipped with a working platform
- Internal ladder and manhole to the platform
- Rugged, light, easy to install and maintain
- Solar module support available as an option

| Height                                         | 6 to 15m            |
|------------------------------------------------|---------------------|
| Maximum permanent load at the top of the tower | 300kg               |
| Wind resistance                                | up to 200km/h       |
| Wave resistance                                | up to 2m            |
| Minimum thickness                              | 6mm                 |
| Weight                                         | 840 to 1300kg       |
| Protection                                     | Isophthalic gelcoat |