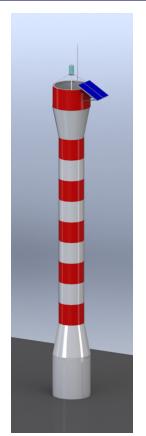

## **GRP** tower

## The GRP tower is made of modular elements easy to transport and to assemble, without substantial lifting means, even on the most inaccessible sites.

- Made of reinforced polyester resin with fiberglas
- Inner access through a lockable door
- Lower element for housing light accessories equipment
- One or several intermediary elements according to the required focal plane
- Upper element equipped with a working platform
- Internal ladder and manhole to the platform
- Rugged, light, easy to install and maintain
- Solar module support available as an option