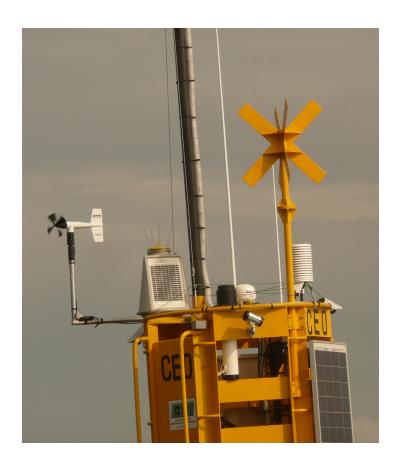

## Data buoys and loggers

With a wide range of floats and spars, GISMAN is able to offer custom-made solutions with different types of electronic devices and ocean-weather sensors to be fitted on buoys.

For additional information, please ask for our specific leaflet.

- Polyethylene float selected in our range (from 0.9 to 3m diameter) after analysing the site conditions
- Custom-made spar in polyethylene or aluminium, ready to receive the different sensors
- Selection of sensors in close collaboration with specialising companies and according to client specific requirements
- Mooring system calculated in accordance with the site conditions to provide the best stability at sea for a reliable data acquisition





## Example of GISMAN data buoy with 3m diameter float