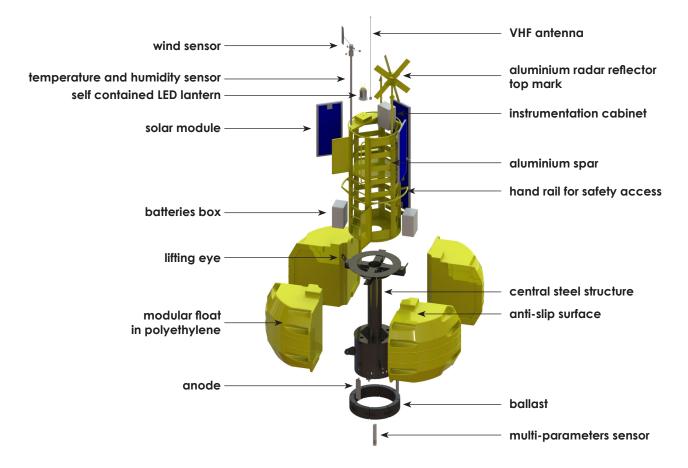

## Data buoys and loggers

With a wide range of floats and spars, GISMAN is able to offer custom-made solutions with different types of electronic devices and ocean-weather sensors to be fitted on buoys.

For additional information, please ask for our specific leaflet.

- Polyethylene float selected in our range (from 0.9 to 3m diameter) after analysing the site conditions
- Custom-made spar in polyethylene or aluminium, ready to receive the different sensors
- Selection of sensors in close collaboration with specialising companies and according to client specific requirements
- Mooring system calculated in accordance with the site conditions to provide the best stability at sea for a reliable data acquisition





## Example of GISMAN data buoy with 3m diameter float