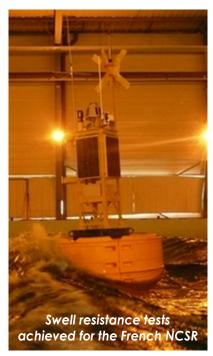

## Data buoys and loggers

With a wide range of floats and spars, GISMAN is able to offer custom-made solutions with different types of electronic devices and ocean-weather sensors to be fitted on buoys.

For additional information, please ask for our specific leaflet.

- Polyethylene float selected in our range (from 0.9 to 3m diameter) after analysing the site conditions
- Custom-made spar in polyethylene or aluminium, ready to receive the different sensors
- Selection of sensors in close collaboration with specialising companies and according to client specific requirements
- Mooring system calculated in accordance with the site conditions to provide the best stability at sea for a reliable data acquisition