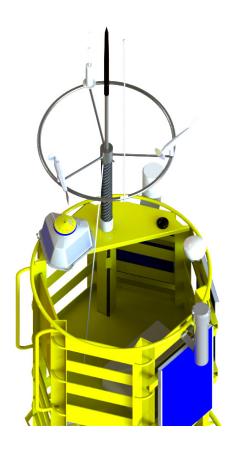

## Data buoys and loggers

With a wide range of floats and spars, GISMAN is able to offer custom-made solutions with different types of electronic devices and ocean-weather sensors to be fitted on buoys.

For additional information, please ask for our specific leaflet.

- Polyethylene float selected in our range (from 0.9 to 3m diameter) after analysing the site conditions
- Custom-made spar in polyethylene or aluminium, ready to receive the different sensors
- Selection of sensors in close collaboration with specialising companies and according to client specific requirements
- Mooring system calculated in accordance with the site conditions to provide the best stability at sea for a reliable data acquisition





## Example of GISMAN data buoy with 3m diameter float