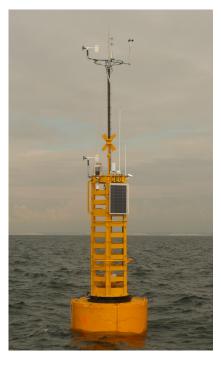

## Data buoys and loggers

With a wide range of floats and spars, GISMAN is able to offer custom-made solutions with different types of electronic devices and ocean-weather sensors to be fitted on buoys.

For additional information, please ask for our specific leaflet.

- Polyethylene float selected in our range (from 0.9 to 3m diameter) after analysing the site conditions
- Custom-made spar in polyethylene or aluminium, ready to receive the different sensors
- Selection of sensors in close collaboration with specialising companies and according to client specific requirements
- Mooring system calculated in accordance with the site conditions to provide the best stability at sea for a reliable data acquisition





## Example of GISMAN data buoy with 3m diameter float