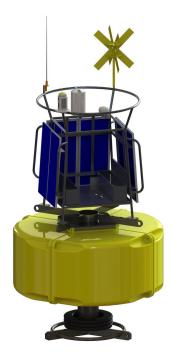

## Data buoys and loggers

With a wide range of floats and spars, GISMAN is able to offer custom-made solutions with different types of electronic devices and ocean-weather sensors to be fitted on buoys.

For additional information, please ask for our specific leaflet.

- Polyethylene float selected in our range (from 0.9 to 3m diameter) after analysing the site conditions
- Custom-made spar in polyethylene or aluminium, ready to receive the different sensors
- Selection of sensors in close collaboration with specialising companies and according to client specific requirements
- Mooring system calculated in accordance with the site conditions to provide the best stability at sea for a reliable data acquisition





## Example of GISMAN data buoy with 3m diameter float